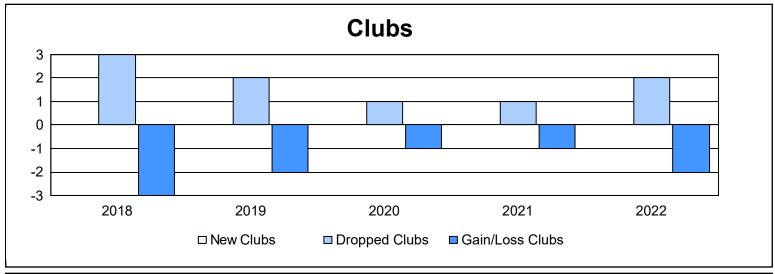

District 14 P

As of June 2022 Cumulative

| Year      | New<br>Clubs | Dropped<br>Clubs | Gain/<br>Loss<br>Clubs | New<br>Members | Charter<br>Members | Reinstate<br>Members | Transfer<br>Members | Total<br>Member<br>Added | Total<br>Members<br>Dropped | Gain/<br>Loss<br>Members |
|-----------|--------------|------------------|------------------------|----------------|--------------------|----------------------|---------------------|--------------------------|-----------------------------|--------------------------|
| 2017-2018 | 0            | 3                | -3                     | 90             | 4                  | 8                    | 14                  | 116                      | 210                         | -94                      |
| 2018-2019 | 0            | 2                | -2                     | 66             | 0                  | 4                    | 15                  | 85                       | 137                         | -52                      |
| 2019-2020 | 0            | 1                | -1                     | 50             | 0                  | 4                    | 6                   | 60                       | 140                         | -80                      |
| 2020-2021 | 0            | 1                | -1                     | 51             | 0                  | 1                    | 2                   | 54                       | 101                         | -47                      |
| 2021-2022 | 0            | 2                | -2                     | 74             | 0                  | 3                    | 1                   | 78                       | 123                         | -45                      |
| Average   | 0            | 2                | -2                     | 66             | 1                  | 4                    | 8                   | 79                       | 142                         | -64                      |